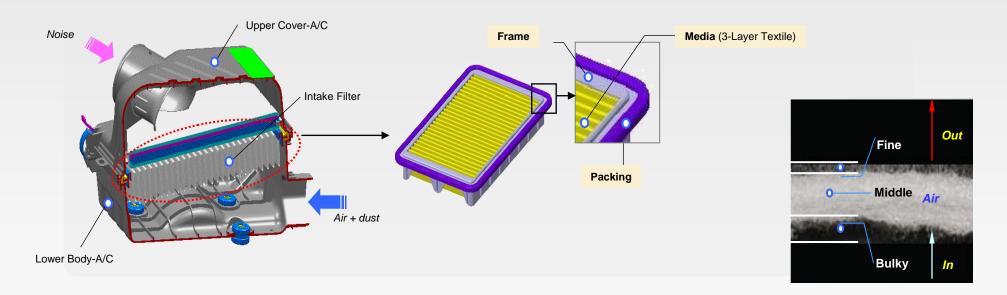

#### **Example: Air Cleaner Filters**

- To maintain smooth air flow for optimal engine performance, the filter must be changed often. However, to lower filter replacement cost, the filter must be larger and the product price goes up. If the filter is small, it must be replaced more often.
- Goal: Improve the filter's performance to maintain the engine's performance without frequent filter replacement.