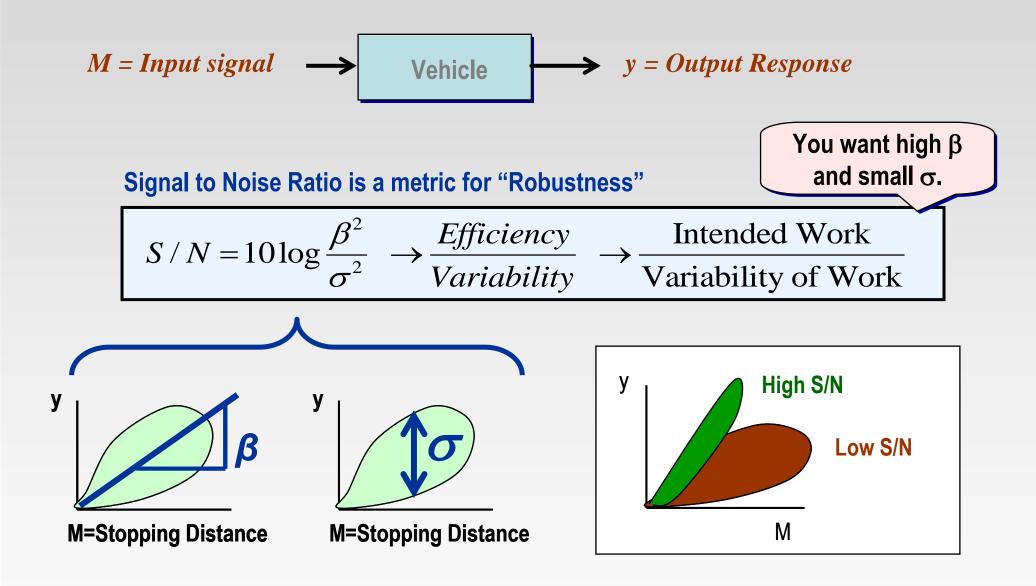

#### **Taguchi Robust Engineering - Optimization**

(15/21)

(16/21)

Control Factors Signal Factors Noise Factor

Assigned to an inner array!

Assigned to an outer array!