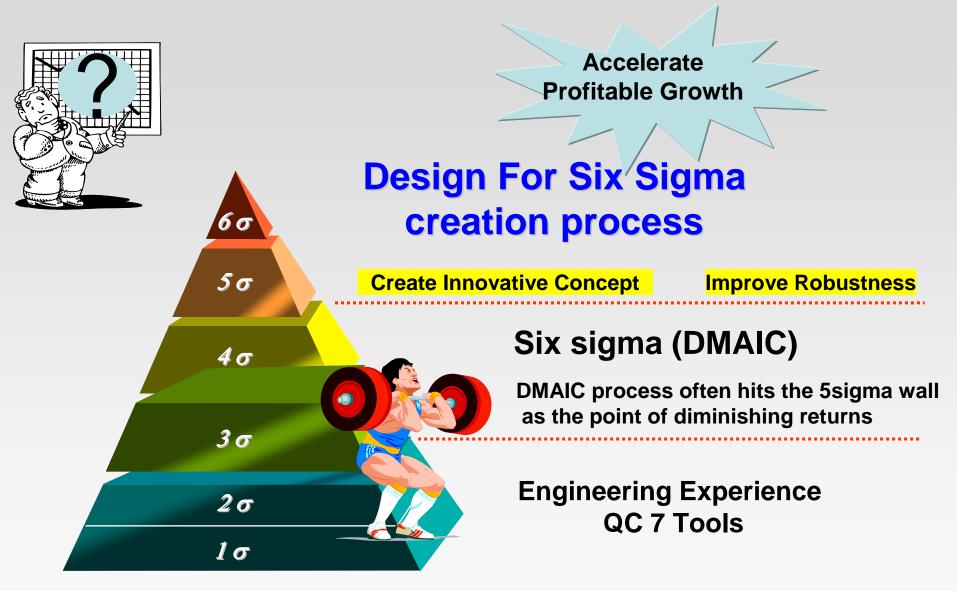

## **Strategy into Actions**

DFSS is a way of Thinking to Create Design for user

- Ongoing Continuous and Breakthrough Improvement
- Enhance Organization Communications
  - Top-Down Communications, Bottom-Up Communications
- High-Powered Teams Building
  - Foster Team Discipline, Growth
- Establish Shared Purpose
- Create a Learning Organization
- Foster Intrinsic/Extrinsic Motivation

## **Transactional DFSS Storyboard**

(8/21)