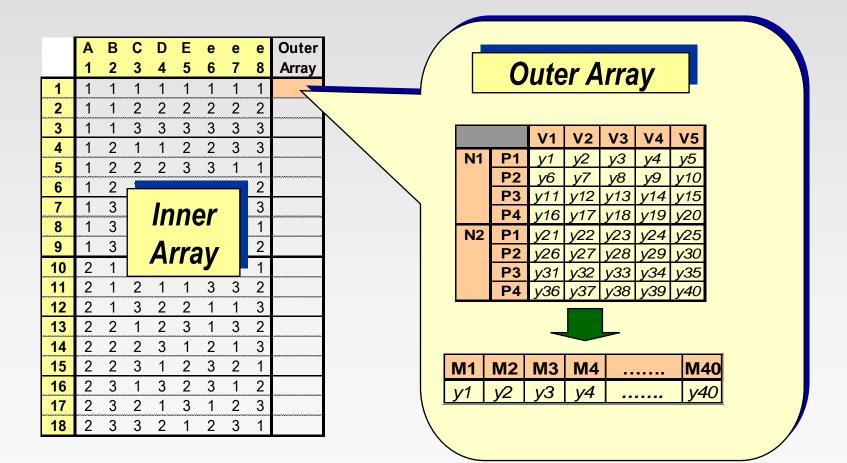

#### **Taguchi Robust Engineering - Optimization**

(15/21)

(16/21)

Control Factors Signal Factors Noise Factor

Assigned to an inner array!

Assigned to an outer array!