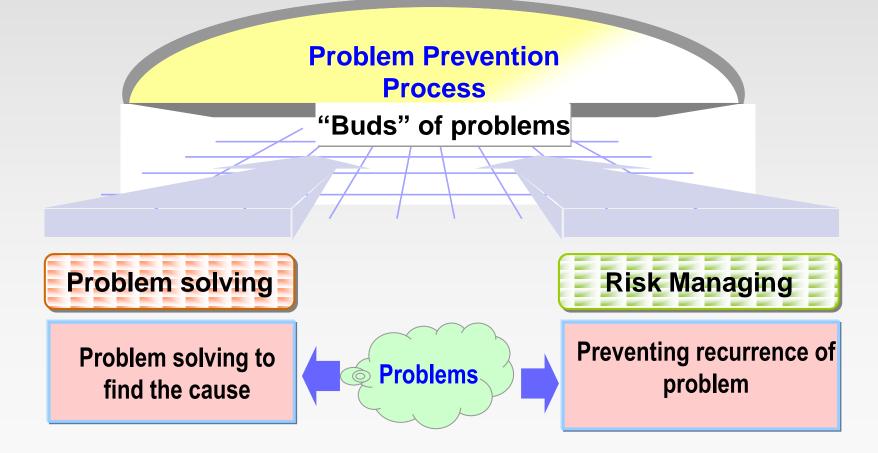

## **Verify – Looking beyond Requirements**

- The objectives of the verify phase are to assure that:
  - the customer receives all the benefit possible from the product by seeking out "Buds" of Problems
  - the product performs to the key targets
- Creative FMEA is the backbone to verifying the predicted improvements