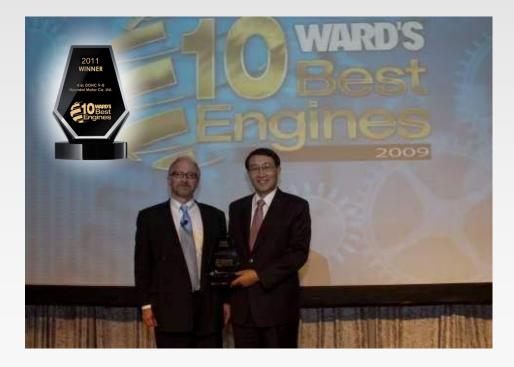

### Hyundai-Kia Motor's Major Award of 2010

Hyundai Motor's Tau 5.0 GDI engine was named one of the top 10 engines of 2011, making the list for the third consecutive year

Tau V8 Engine, Ward's Auto "10 Best Engines of 2011"