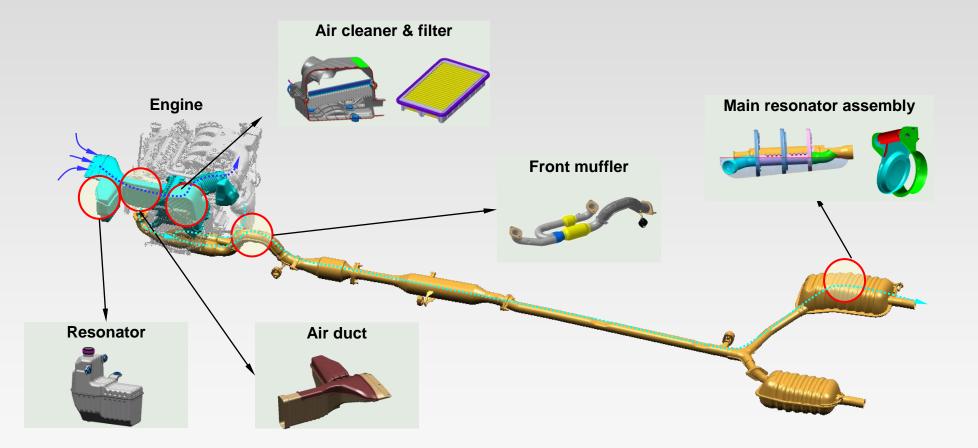

#### **Intake and Emission System**

#### **Example: Air Cleaner Filters**

- To maintain smooth air flow for optimal engine performance, the filter must be changed often. However, to lower filter replacement cost, the filter must be larger and the product price goes up. If the filter is small, it must be replaced more often.
- Goal: Improve the filter's performance to maintain the engine's performance without frequent filter replacement.