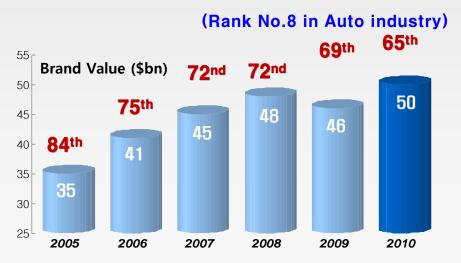

#### HYUNDAI Achieves Top Brand Value Growth

No. 65 in the Best Global Brands 2010
Brand Value : \$ 50 billion, 9.3 % growth rate (industry's average growth rate 2.8%)

#### Hyundai's Brand Value Growth

자료 : Interbrand ('10.9.16)

(1/21)