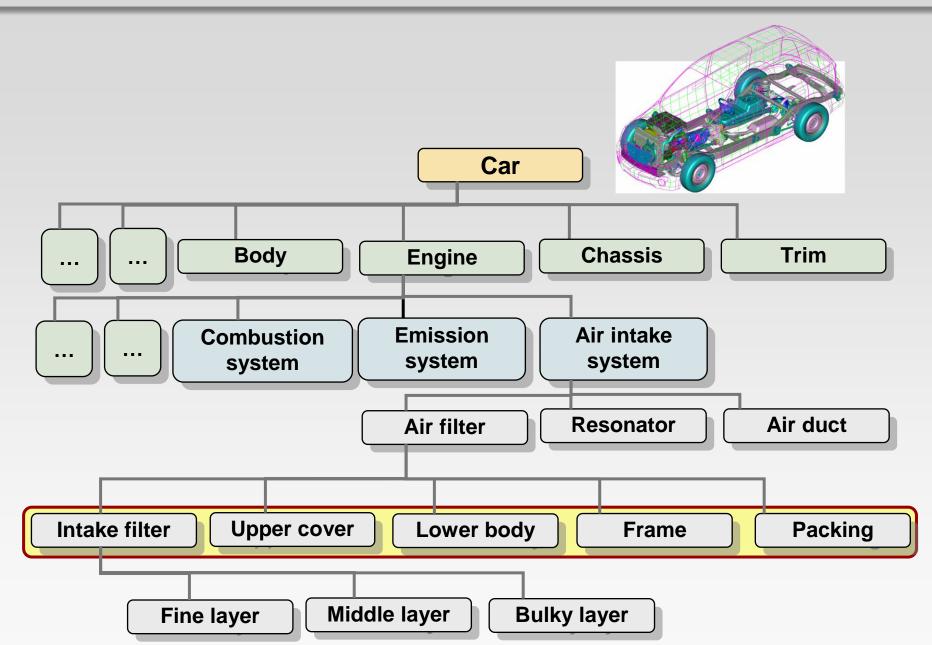

#### **Intake and Emission System**

#### **Example: Air Cleaner Filters**

- To maintain smooth air flow for optimal engine performance, the filter must be changed often. However, to lower filter replacement cost, the filter must be larger and the product price goes up. If the filter is small, it must be replaced more often.
- Goal: Improve the filter's performance to maintain the engine's performance without frequent filter replacement.