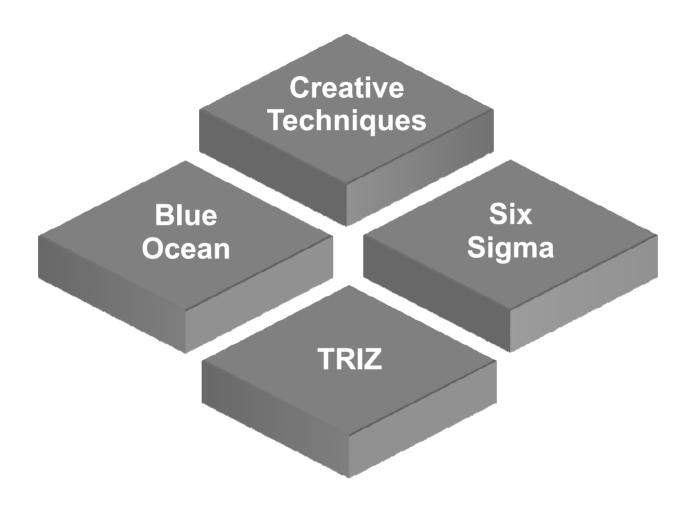

es credit to the poorest of the poor without any collateral.

As of January, 2010, it has 8.01 million borrowers, 97% of whom are women. With 2,563 branches, GB provides services in 81,343 villages in Bangladesh.





## > Traditional Circuses









### Cirque du Soleil: Blue Ocean of Circuses





### Asahiyama Zoo

#### "Miracle" Zoo in the Far North of Japan

This zoo is the northernmost zoo in Japan. It was opened in 1967, and it is the most popular zoo in Japan because visitors can see the energetic animals just as they are in the wild.





# Zoo-keeper's primary job is not zoo-keeping





## **№** Does business TRIZ apply to the cases?

#### **CIRQUE DU SOLEIL.**









# **™** Different people call it different things









### **Typical Methods for Business Creativity**





### Customer-Centered Breakthrough Strategy





### **Nothing is complete unless you put in final shape**