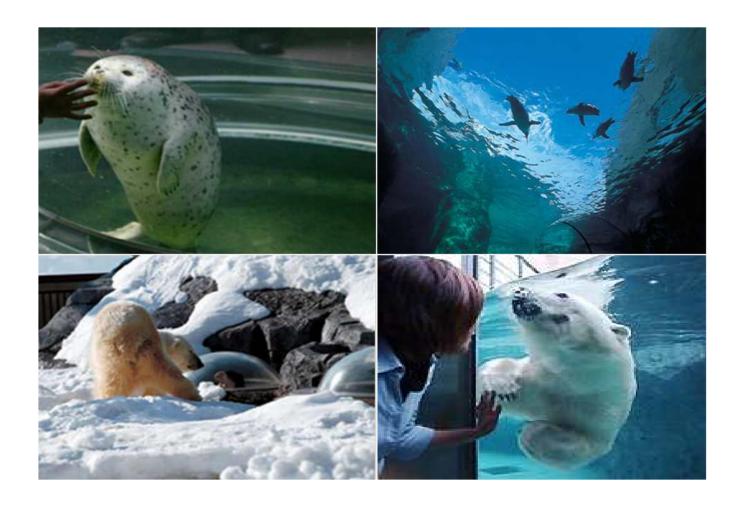

#### "Miracle" Zoo in the Far North of Japan

This zoo is the northernmost zoo in Japan. It was opened in 1967, and it is the most popular zoo in Japan because visitors can see the energetic animals just as they are in the wild.

# Zoo-keeper's primary job is not zoo-keeping